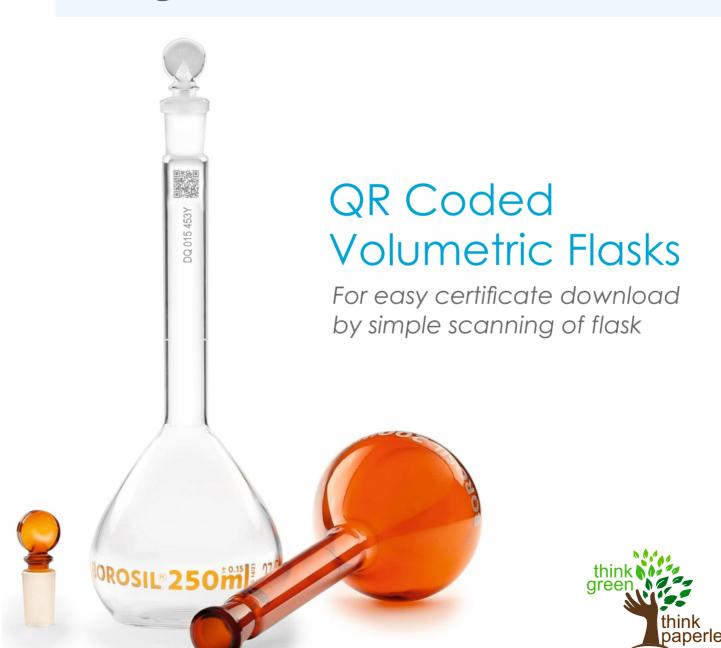

# Bothered filing hard copies of calibration certificates for long years?

### **BOROSIL** Scientific

is right here with a solution

## Benefits of using QR Coded Glassware