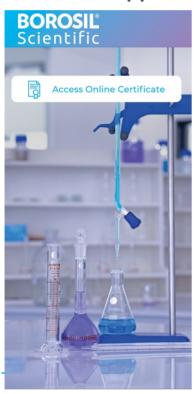

### **Borosil Mobile Application**

Download the app from Android Playstore/ iOS App Store

Scan the QR code on the Volumetric Flask through your mobile

Follow a few simple steps to download the Certificate (User guide available on the mobile application)

Logon to www.borosilscientific.com and enter the product certificate portal

Scan the QR code on the Volumetric Flask using a 2D or 3D barcode scanner

Follow a few simple steps to download the Certificate (User guide available on the certificate portal)