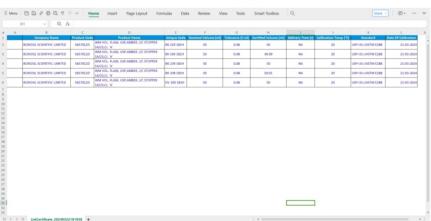

### Effortless Downloads, Intelligent Results

Our application enables easy downloading of individual calibration certificates and a list of scanned volumetric flasks

1101, Crescenzo, G-Block, Opp. MCA Club,