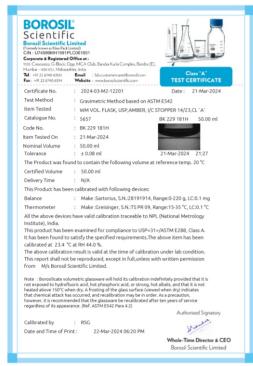

### How to download Calibration Certificate using QR code?

### Effortless Downloads, Intelligent Results

Our application enables easy downloading of individual calibration certificates and a list of scanned volumetric flasks

1101, Crescenzo, G-Block, Opp. MCA Club,