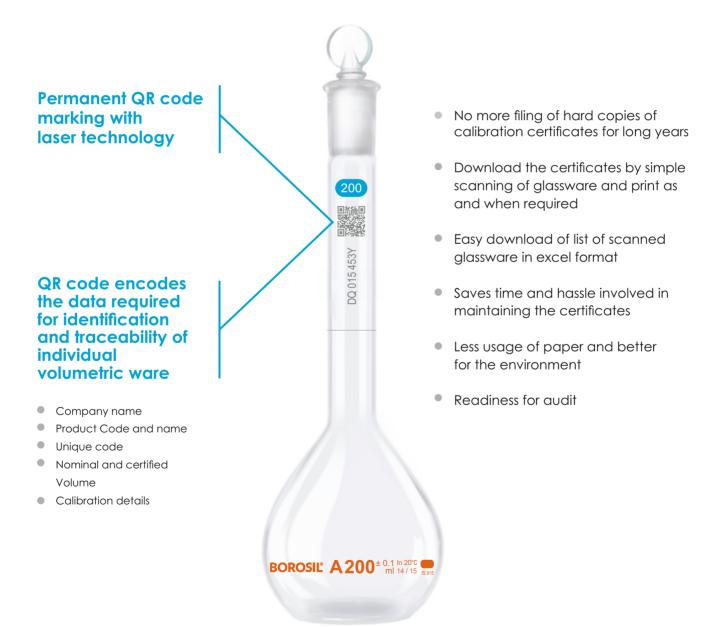

## Benefits of using QR Coded Glassware

### How to download Calibration Certificate using QR code?